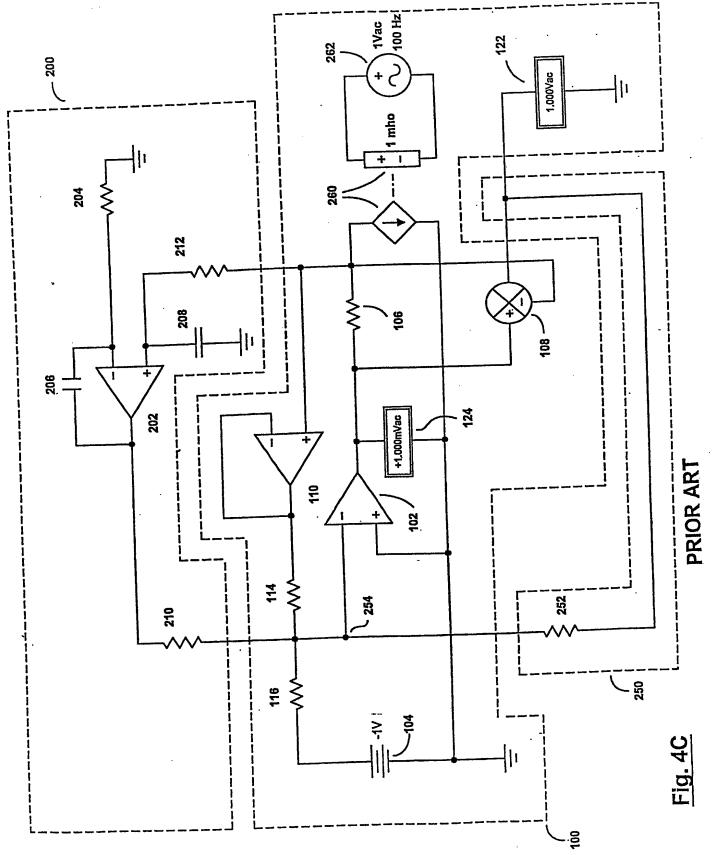

This Page Is Inserted by IFW Operations and is not a part of the Official Record

## **BEST AVAILABLE IMAGES**

Defective images within this document are accurate representations of the original documents submitted by the applicant.

Defects in the images may include (but are not limited to):

- BLACK BORDERS
- TEXT CUT OFF AT TOP, BOTTOM OR SIDES
- FADED TEXT
- ILLEGIBLE TEXT
- SKEWED/SLANTED IMAGES
- COLORED PHOTOS
- BLACK OR VERY BLACK AND WHITE DARK PHOTOS
- GRAY SCALE DOCUMENTS

## **IMAGES ARE BEST AVAILABLE COPY.**

## As rescanning documents *will not* correct images, please do not report the images to the Image Problem Mailbox.







Fig. 1C





Fig. 2











.



Fig. 5









ż

Fig. 8B

(V) agetio V











,

Fig. 11B